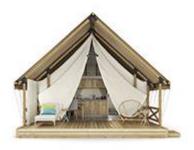

## Facade:

Layout:

Layout 2:

| A1 GENERAL                                                                                                                                                                                                                                                                                                                                                                                                                                                                                                                                                                                                                                                                                                                                                                                                                                                                                                                                                                                                                                                                                                                                                                                                                                                                                                                                                                                                                                                                                                                                                                                                                                                                                                                                                                                                                                                                                                                                                                                                                                                                                                                     |           |
|--------------------------------------------------------------------------------------------------------------------------------------------------------------------------------------------------------------------------------------------------------------------------------------------------------------------------------------------------------------------------------------------------------------------------------------------------------------------------------------------------------------------------------------------------------------------------------------------------------------------------------------------------------------------------------------------------------------------------------------------------------------------------------------------------------------------------------------------------------------------------------------------------------------------------------------------------------------------------------------------------------------------------------------------------------------------------------------------------------------------------------------------------------------------------------------------------------------------------------------------------------------------------------------------------------------------------------------------------------------------------------------------------------------------------------------------------------------------------------------------------------------------------------------------------------------------------------------------------------------------------------------------------------------------------------------------------------------------------------------------------------------------------------------------------------------------------------------------------------------------------------------------------------------------------------------------------------------------------------------------------------------------------------------------------------------------------------------------------------------------------------|-----------|
| Length interior/exterior                                                                                                                                                                                                                                                                                                                                                                                                                                                                                                                                                                                                                                                                                                                                                                                                                                                                                                                                                                                                                                                                                                                                                                                                                                                                                                                                                                                                                                                                                                                                                                                                                                                                                                                                                                                                                                                                                                                                                                                                                                                                                                       | 5,68/8,43 |
| Width interior/exterior                                                                                                                                                                                                                                                                                                                                                                                                                                                                                                                                                                                                                                                                                                                                                                                                                                                                                                                                                                                                                                                                                                                                                                                                                                                                                                                                                                                                                                                                                                                                                                                                                                                                                                                                                                                                                                                                                                                                                                                                                                                                                                        | 4,09/4,92 |
| Height interior/exterior                                                                                                                                                                                                                                                                                                                                                                                                                                                                                                                                                                                                                                                                                                                                                                                                                                                                                                                                                                                                                                                                                                                                                                                                                                                                                                                                                                                                                                                                                                                                                                                                                                                                                                                                                                                                                                                                                                                                                                                                                                                                                                       | 3,55/4,6  |
| Area                                                                                                                                                                                                                                                                                                                                                                                                                                                                                                                                                                                                                                                                                                                                                                                                                                                                                                                                                                                                                                                                                                                                                                                                                                                                                                                                                                                                                                                                                                                                                                                                                                                                                                                                                                                                                                                                                                                                                                                                                                                                                                                           | 31,12+7   |
| Number of beds                                                                                                                                                                                                                                                                                                                                                                                                                                                                                                                                                                                                                                                                                                                                                                                                                                                                                                                                                                                                                                                                                                                                                                                                                                                                                                                                                                                                                                                                                                                                                                                                                                                                                                                                                                                                                                                                                                                                                                                                                                                                                                                 | 4         |
| Number of bedrooms                                                                                                                                                                                                                                                                                                                                                                                                                                                                                                                                                                                                                                                                                                                                                                                                                                                                                                                                                                                                                                                                                                                                                                                                                                                                                                                                                                                                                                                                                                                                                                                                                                                                                                                                                                                                                                                                                                                                                                                                                                                                                                             | 2         |
| Number of bathrooms                                                                                                                                                                                                                                                                                                                                                                                                                                                                                                                                                                                                                                                                                                                                                                                                                                                                                                                                                                                                                                                                                                                                                                                                                                                                                                                                                                                                                                                                                                                                                                                                                                                                                                                                                                                                                                                                                                                                                                                                                                                                                                            | 1         |
| Loft bedroom                                                                                                                                                                                                                                                                                                                                                                                                                                                                                                                                                                                                                                                                                                                                                                                                                                                                                                                                                                                                                                                                                                                                                                                                                                                                                                                                                                                                                                                                                                                                                                                                                                                                                                                                                                                                                                                                                                                                                                                                                                                                                                                   | X         |
| Kitchen                                                                                                                                                                                                                                                                                                                                                                                                                                                                                                                                                                                                                                                                                                                                                                                                                                                                                                                                                                                                                                                                                                                                                                                                                                                                                                                                                                                                                                                                                                                                                                                                                                                                                                                                                                                                                                                                                                                                                                                                                                                                                                                        | Χ         |
| Transport length                                                                                                                                                                                                                                                                                                                                                                                                                                                                                                                                                                                                                                                                                                                                                                                                                                                                                                                                                                                                                                                                                                                                                                                                                                                                                                                                                                                                                                                                                                                                                                                                                                                                                                                                                                                                                                                                                                                                                                                                                                                                                                               | 5,68      |
| Transport width                                                                                                                                                                                                                                                                                                                                                                                                                                                                                                                                                                                                                                                                                                                                                                                                                                                                                                                                                                                                                                                                                                                                                                                                                                                                                                                                                                                                                                                                                                                                                                                                                                                                                                                                                                                                                                                                                                                                                                                                                                                                                                                | 2,28      |
| Transport height                                                                                                                                                                                                                                                                                                                                                                                                                                                                                                                                                                                                                                                                                                                                                                                                                                                                                                                                                                                                                                                                                                                                                                                                                                                                                                                                                                                                                                                                                                                                                                                                                                                                                                                                                                                                                                                                                                                                                                                                                                                                                                               | 2,4       |
| Dimension terrace                                                                                                                                                                                                                                                                                                                                                                                                                                                                                                                                                                                                                                                                                                                                                                                                                                                                                                                                                                                                                                                                                                                                                                                                                                                                                                                                                                                                                                                                                                                                                                                                                                                                                                                                                                                                                                                                                                                                                                                                                                                                                                              | 4,09x1,91 |
| B1 CHASSIS                                                                                                                                                                                                                                                                                                                                                                                                                                                                                                                                                                                                                                                                                                                                                                                                                                                                                                                                                                                                                                                                                                                                                                                                                                                                                                                                                                                                                                                                                                                                                                                                                                                                                                                                                                                                                                                                                                                                                                                                                                                                                                                     |           |
| Inflatable wheels                                                                                                                                                                                                                                                                                                                                                                                                                                                                                                                                                                                                                                                                                                                                                                                                                                                                                                                                                                                                                                                                                                                                                                                                                                                                                                                                                                                                                                                                                                                                                                                                                                                                                                                                                                                                                                                                                                                                                                                                                                                                                                              | 0         |
| Detachble hook                                                                                                                                                                                                                                                                                                                                                                                                                                                                                                                                                                                                                                                                                                                                                                                                                                                                                                                                                                                                                                                                                                                                                                                                                                                                                                                                                                                                                                                                                                                                                                                                                                                                                                                                                                                                                                                                                                                                                                                                                                                                                                                 | 0         |
| Leveling Feet                                                                                                                                                                                                                                                                                                                                                                                                                                                                                                                                                                                                                                                                                                                                                                                                                                                                                                                                                                                                                                                                                                                                                                                                                                                                                                                                                                                                                                                                                                                                                                                                                                                                                                                                                                                                                                                                                                                                                                                                                                                                                                                  | Χ         |
| Powder coated steel chassis                                                                                                                                                                                                                                                                                                                                                                                                                                                                                                                                                                                                                                                                                                                                                                                                                                                                                                                                                                                                                                                                                                                                                                                                                                                                                                                                                                                                                                                                                                                                                                                                                                                                                                                                                                                                                                                                                                                                                                                                                                                                                                    | Χ         |
| Cointainer transport kit                                                                                                                                                                                                                                                                                                                                                                                                                                                                                                                                                                                                                                                                                                                                                                                                                                                                                                                                                                                                                                                                                                                                                                                                                                                                                                                                                                                                                                                                                                                                                                                                                                                                                                                                                                                                                                                                                                                                                                                                                                                                                                       | 0         |
| Anchoring kit                                                                                                                                                                                                                                                                                                                                                                                                                                                                                                                                                                                                                                                                                                                                                                                                                                                                                                                                                                                                                                                                                                                                                                                                                                                                                                                                                                                                                                                                                                                                                                                                                                                                                                                                                                                                                                                                                                                                                                                                                                                                                                                  | 0         |
| Detachble hook with third wheel                                                                                                                                                                                                                                                                                                                                                                                                                                                                                                                                                                                                                                                                                                                                                                                                                                                                                                                                                                                                                                                                                                                                                                                                                                                                                                                                                                                                                                                                                                                                                                                                                                                                                                                                                                                                                                                                                                                                                                                                                                                                                                | 0         |
| B2 FLOOR                                                                                                                                                                                                                                                                                                                                                                                                                                                                                                                                                                                                                                                                                                                                                                                                                                                                                                                                                                                                                                                                                                                                                                                                                                                                                                                                                                                                                                                                                                                                                                                                                                                                                                                                                                                                                                                                                                                                                                                                                                                                                                                       |           |
| Vynil flooring                                                                                                                                                                                                                                                                                                                                                                                                                                                                                                                                                                                                                                                                                                                                                                                                                                                                                                                                                                                                                                                                                                                                                                                                                                                                                                                                                                                                                                                                                                                                                                                                                                                                                                                                                                                                                                                                                                                                                                                                                                                                                                                 | Χ         |
| Moisture resistant CTB-H floor 19 mm with ALU isolation floor foil                                                                                                                                                                                                                                                                                                                                                                                                                                                                                                                                                                                                                                                                                                                                                                                                                                                                                                                                                                                                                                                                                                                                                                                                                                                                                                                                                                                                                                                                                                                                                                                                                                                                                                                                                                                                                                                                                                                                                                                                                                                             | X         |
| B3 EXTERIOR WALLS                                                                                                                                                                                                                                                                                                                                                                                                                                                                                                                                                                                                                                                                                                                                                                                                                                                                                                                                                                                                                                                                                                                                                                                                                                                                                                                                                                                                                                                                                                                                                                                                                                                                                                                                                                                                                                                                                                                                                                                                                                                                                                              |           |
| PVC transport protection                                                                                                                                                                                                                                                                                                                                                                                                                                                                                                                                                                                                                                                                                                                                                                                                                                                                                                                                                                                                                                                                                                                                                                                                                                                                                                                                                                                                                                                                                                                                                                                                                                                                                                                                                                                                                                                                                                                                                                                                                                                                                                       | Χ         |
| Sturdy round wooden beams fi 100 mm                                                                                                                                                                                                                                                                                                                                                                                                                                                                                                                                                                                                                                                                                                                                                                                                                                                                                                                                                                                                                                                                                                                                                                                                                                                                                                                                                                                                                                                                                                                                                                                                                                                                                                                                                                                                                                                                                                                                                                                                                                                                                            | Χ         |
| Powder coated steel connectors                                                                                                                                                                                                                                                                                                                                                                                                                                                                                                                                                                                                                                                                                                                                                                                                                                                                                                                                                                                                                                                                                                                                                                                                                                                                                                                                                                                                                                                                                                                                                                                                                                                                                                                                                                                                                                                                                                                                                                                                                                                                                                 | X         |
| Roof canvas PVC Sattler Complain 745 7M4 640g/m2 (FR)                                                                                                                                                                                                                                                                                                                                                                                                                                                                                                                                                                                                                                                                                                                                                                                                                                                                                                                                                                                                                                                                                                                                                                                                                                                                                                                                                                                                                                                                                                                                                                                                                                                                                                                                                                                                                                                                                                                                                                                                                                                                          | Χ         |
| Roof canvas TenCate Campshield FR1 420g/m2 (FR)                                                                                                                                                                                                                                                                                                                                                                                                                                                                                                                                                                                                                                                                                                                                                                                                                                                                                                                                                                                                                                                                                                                                                                                                                                                                                                                                                                                                                                                                                                                                                                                                                                                                                                                                                                                                                                                                                                                                                                                                                                                                                | 0         |
| The state of the s |           |