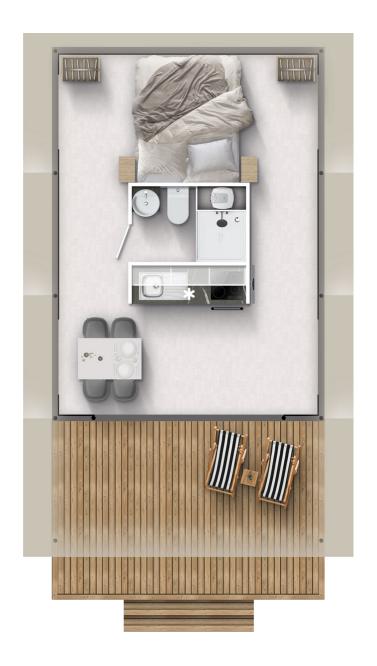

## Facade:

Layout:

Layout 2:

| A1 GENERAL                                                                                                                                                                                                                                                                                                                                                                                                                                                                                                                                                                                                                                                                                                                                                                                                                                                                                                                                                                                                                                                                                                                                                                                                                                                                                                                                                                                                                                                                                                                                                                                                                                                                                                                                                                                                                                                                                                                                                                                                                                                                                                                     |           |
|--------------------------------------------------------------------------------------------------------------------------------------------------------------------------------------------------------------------------------------------------------------------------------------------------------------------------------------------------------------------------------------------------------------------------------------------------------------------------------------------------------------------------------------------------------------------------------------------------------------------------------------------------------------------------------------------------------------------------------------------------------------------------------------------------------------------------------------------------------------------------------------------------------------------------------------------------------------------------------------------------------------------------------------------------------------------------------------------------------------------------------------------------------------------------------------------------------------------------------------------------------------------------------------------------------------------------------------------------------------------------------------------------------------------------------------------------------------------------------------------------------------------------------------------------------------------------------------------------------------------------------------------------------------------------------------------------------------------------------------------------------------------------------------------------------------------------------------------------------------------------------------------------------------------------------------------------------------------------------------------------------------------------------------------------------------------------------------------------------------------------------|-----------|
| Length interior/exterior                                                                                                                                                                                                                                                                                                                                                                                                                                                                                                                                                                                                                                                                                                                                                                                                                                                                                                                                                                                                                                                                                                                                                                                                                                                                                                                                                                                                                                                                                                                                                                                                                                                                                                                                                                                                                                                                                                                                                                                                                                                                                                       | 5,68/8,43 |
| Width interior/exterior                                                                                                                                                                                                                                                                                                                                                                                                                                                                                                                                                                                                                                                                                                                                                                                                                                                                                                                                                                                                                                                                                                                                                                                                                                                                                                                                                                                                                                                                                                                                                                                                                                                                                                                                                                                                                                                                                                                                                                                                                                                                                                        | 4,09/4,92 |
| Height interior/exterior                                                                                                                                                                                                                                                                                                                                                                                                                                                                                                                                                                                                                                                                                                                                                                                                                                                                                                                                                                                                                                                                                                                                                                                                                                                                                                                                                                                                                                                                                                                                                                                                                                                                                                                                                                                                                                                                                                                                                                                                                                                                                                       | 3,55/4,6  |
| Area                                                                                                                                                                                                                                                                                                                                                                                                                                                                                                                                                                                                                                                                                                                                                                                                                                                                                                                                                                                                                                                                                                                                                                                                                                                                                                                                                                                                                                                                                                                                                                                                                                                                                                                                                                                                                                                                                                                                                                                                                                                                                                                           | 31,12+7   |
| Number of beds                                                                                                                                                                                                                                                                                                                                                                                                                                                                                                                                                                                                                                                                                                                                                                                                                                                                                                                                                                                                                                                                                                                                                                                                                                                                                                                                                                                                                                                                                                                                                                                                                                                                                                                                                                                                                                                                                                                                                                                                                                                                                                                 | 4         |
| Number of bedrooms                                                                                                                                                                                                                                                                                                                                                                                                                                                                                                                                                                                                                                                                                                                                                                                                                                                                                                                                                                                                                                                                                                                                                                                                                                                                                                                                                                                                                                                                                                                                                                                                                                                                                                                                                                                                                                                                                                                                                                                                                                                                                                             | 2         |
| Number of bathrooms                                                                                                                                                                                                                                                                                                                                                                                                                                                                                                                                                                                                                                                                                                                                                                                                                                                                                                                                                                                                                                                                                                                                                                                                                                                                                                                                                                                                                                                                                                                                                                                                                                                                                                                                                                                                                                                                                                                                                                                                                                                                                                            | 1         |
| Loft bedroom                                                                                                                                                                                                                                                                                                                                                                                                                                                                                                                                                                                                                                                                                                                                                                                                                                                                                                                                                                                                                                                                                                                                                                                                                                                                                                                                                                                                                                                                                                                                                                                                                                                                                                                                                                                                                                                                                                                                                                                                                                                                                                                   | X         |
| Kitchen                                                                                                                                                                                                                                                                                                                                                                                                                                                                                                                                                                                                                                                                                                                                                                                                                                                                                                                                                                                                                                                                                                                                                                                                                                                                                                                                                                                                                                                                                                                                                                                                                                                                                                                                                                                                                                                                                                                                                                                                                                                                                                                        | Χ         |
| Transport length                                                                                                                                                                                                                                                                                                                                                                                                                                                                                                                                                                                                                                                                                                                                                                                                                                                                                                                                                                                                                                                                                                                                                                                                                                                                                                                                                                                                                                                                                                                                                                                                                                                                                                                                                                                                                                                                                                                                                                                                                                                                                                               | 5,68      |
| Transport width                                                                                                                                                                                                                                                                                                                                                                                                                                                                                                                                                                                                                                                                                                                                                                                                                                                                                                                                                                                                                                                                                                                                                                                                                                                                                                                                                                                                                                                                                                                                                                                                                                                                                                                                                                                                                                                                                                                                                                                                                                                                                                                | 2,28      |
| Transport height                                                                                                                                                                                                                                                                                                                                                                                                                                                                                                                                                                                                                                                                                                                                                                                                                                                                                                                                                                                                                                                                                                                                                                                                                                                                                                                                                                                                                                                                                                                                                                                                                                                                                                                                                                                                                                                                                                                                                                                                                                                                                                               | 2,4       |
| Dimension terrace                                                                                                                                                                                                                                                                                                                                                                                                                                                                                                                                                                                                                                                                                                                                                                                                                                                                                                                                                                                                                                                                                                                                                                                                                                                                                                                                                                                                                                                                                                                                                                                                                                                                                                                                                                                                                                                                                                                                                                                                                                                                                                              | 4,09x1,91 |
| B1 CHASSIS                                                                                                                                                                                                                                                                                                                                                                                                                                                                                                                                                                                                                                                                                                                                                                                                                                                                                                                                                                                                                                                                                                                                                                                                                                                                                                                                                                                                                                                                                                                                                                                                                                                                                                                                                                                                                                                                                                                                                                                                                                                                                                                     |           |
| Inflatable wheels                                                                                                                                                                                                                                                                                                                                                                                                                                                                                                                                                                                                                                                                                                                                                                                                                                                                                                                                                                                                                                                                                                                                                                                                                                                                                                                                                                                                                                                                                                                                                                                                                                                                                                                                                                                                                                                                                                                                                                                                                                                                                                              | 0         |
| Detachble hook                                                                                                                                                                                                                                                                                                                                                                                                                                                                                                                                                                                                                                                                                                                                                                                                                                                                                                                                                                                                                                                                                                                                                                                                                                                                                                                                                                                                                                                                                                                                                                                                                                                                                                                                                                                                                                                                                                                                                                                                                                                                                                                 | 0         |
| Leveling Feet                                                                                                                                                                                                                                                                                                                                                                                                                                                                                                                                                                                                                                                                                                                                                                                                                                                                                                                                                                                                                                                                                                                                                                                                                                                                                                                                                                                                                                                                                                                                                                                                                                                                                                                                                                                                                                                                                                                                                                                                                                                                                                                  | Χ         |
| Powder coated steel chassis                                                                                                                                                                                                                                                                                                                                                                                                                                                                                                                                                                                                                                                                                                                                                                                                                                                                                                                                                                                                                                                                                                                                                                                                                                                                                                                                                                                                                                                                                                                                                                                                                                                                                                                                                                                                                                                                                                                                                                                                                                                                                                    | Χ         |
| Cointainer transport kit                                                                                                                                                                                                                                                                                                                                                                                                                                                                                                                                                                                                                                                                                                                                                                                                                                                                                                                                                                                                                                                                                                                                                                                                                                                                                                                                                                                                                                                                                                                                                                                                                                                                                                                                                                                                                                                                                                                                                                                                                                                                                                       | 0         |
| Anchoring kit                                                                                                                                                                                                                                                                                                                                                                                                                                                                                                                                                                                                                                                                                                                                                                                                                                                                                                                                                                                                                                                                                                                                                                                                                                                                                                                                                                                                                                                                                                                                                                                                                                                                                                                                                                                                                                                                                                                                                                                                                                                                                                                  | 0         |
| Detachble hook with third wheel                                                                                                                                                                                                                                                                                                                                                                                                                                                                                                                                                                                                                                                                                                                                                                                                                                                                                                                                                                                                                                                                                                                                                                                                                                                                                                                                                                                                                                                                                                                                                                                                                                                                                                                                                                                                                                                                                                                                                                                                                                                                                                | 0         |
| B2 FLOOR                                                                                                                                                                                                                                                                                                                                                                                                                                                                                                                                                                                                                                                                                                                                                                                                                                                                                                                                                                                                                                                                                                                                                                                                                                                                                                                                                                                                                                                                                                                                                                                                                                                                                                                                                                                                                                                                                                                                                                                                                                                                                                                       |           |
| Vynil flooring                                                                                                                                                                                                                                                                                                                                                                                                                                                                                                                                                                                                                                                                                                                                                                                                                                                                                                                                                                                                                                                                                                                                                                                                                                                                                                                                                                                                                                                                                                                                                                                                                                                                                                                                                                                                                                                                                                                                                                                                                                                                                                                 | Χ         |
| Moisture resistant CTB-H floor 19 mm with ALU isolation floor foil                                                                                                                                                                                                                                                                                                                                                                                                                                                                                                                                                                                                                                                                                                                                                                                                                                                                                                                                                                                                                                                                                                                                                                                                                                                                                                                                                                                                                                                                                                                                                                                                                                                                                                                                                                                                                                                                                                                                                                                                                                                             | X         |
| B3 EXTERIOR WALLS                                                                                                                                                                                                                                                                                                                                                                                                                                                                                                                                                                                                                                                                                                                                                                                                                                                                                                                                                                                                                                                                                                                                                                                                                                                                                                                                                                                                                                                                                                                                                                                                                                                                                                                                                                                                                                                                                                                                                                                                                                                                                                              |           |
| PVC transport protection                                                                                                                                                                                                                                                                                                                                                                                                                                                                                                                                                                                                                                                                                                                                                                                                                                                                                                                                                                                                                                                                                                                                                                                                                                                                                                                                                                                                                                                                                                                                                                                                                                                                                                                                                                                                                                                                                                                                                                                                                                                                                                       | Χ         |
| Sturdy round wooden beams fi 100 mm                                                                                                                                                                                                                                                                                                                                                                                                                                                                                                                                                                                                                                                                                                                                                                                                                                                                                                                                                                                                                                                                                                                                                                                                                                                                                                                                                                                                                                                                                                                                                                                                                                                                                                                                                                                                                                                                                                                                                                                                                                                                                            | Χ         |
| Powder coated steel connectors                                                                                                                                                                                                                                                                                                                                                                                                                                                                                                                                                                                                                                                                                                                                                                                                                                                                                                                                                                                                                                                                                                                                                                                                                                                                                                                                                                                                                                                                                                                                                                                                                                                                                                                                                                                                                                                                                                                                                                                                                                                                                                 | X         |
| Roof canvas PVC Sattler Complain 745 7M4 640g/m2 (FR)                                                                                                                                                                                                                                                                                                                                                                                                                                                                                                                                                                                                                                                                                                                                                                                                                                                                                                                                                                                                                                                                                                                                                                                                                                                                                                                                                                                                                                                                                                                                                                                                                                                                                                                                                                                                                                                                                                                                                                                                                                                                          | Χ         |
| Roof canvas TenCate Campshield FR1 420g/m2 (FR)                                                                                                                                                                                                                                                                                                                                                                                                                                                                                                                                                                                                                                                                                                                                                                                                                                                                                                                                                                                                                                                                                                                                                                                                                                                                                                                                                                                                                                                                                                                                                                                                                                                                                                                                                                                                                                                                                                                                                                                                                                                                                | 0         |
| The state of the s |           |