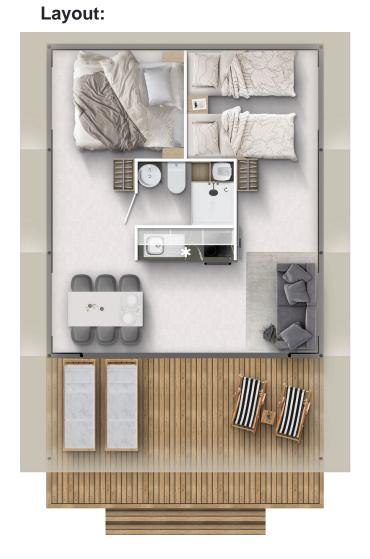

**ADRIA** 

Layout 2:

| 44 OFNEDAL                                                         |           |
|--------------------------------------------------------------------|-----------|
| A1 GENERAL                                                         | 5,68/8,43 |
| Length interior/exterior Width interior/exterior                   | 5/5,83    |
| Height interior/exterior                                           | 3,95/5,02 |
| Area                                                               | 38+7      |
| Number of beds                                                     | 6         |
| Number of bedrooms                                                 | 3         |
| Number of bathrooms                                                | 1         |
| Loft bedroom                                                       | X         |
| Kitchen                                                            | X         |
| Transport length                                                   | 5,68      |
| Transport width                                                    | 2,28      |
| Transport height                                                   | 2,4       |
| Dimension terrace                                                  | 5x1,91    |
|                                                                    | ·         |
| B1 CHASSIS                                                         |           |
| Inflatable wheels                                                  | 0         |
| Detachble hook                                                     | 0         |
| Leveling Feet                                                      | Χ         |
| Powder coated steel chassis                                        | Χ         |
| Cointainer transport kit                                           | 0         |
| Anchoring kit                                                      | 0         |
| Detachble hook with third wheel                                    | 0         |
| B2 FLOOR                                                           |           |
| Vynil flooring                                                     | Χ         |
| Moisture resistant CTB-H floor 19 mm with ALU isolation floor foil | X         |
| B3 EXTERIOR WALLS                                                  |           |
| PVC transport protection                                           | X         |
| Sturdy round wooden beams fi 100 mm                                | X         |
| Powder coated steel connectors                                     | X         |
| 100% aluminium foldable pole construction                          | _         |
| Roof canvas PVC Sattler Complain 745 7M4 640g/m2 (FR)              | X         |
| · · · · · · · · · · · · · · · · · · ·                              | , ,       |

#### **C1 LIVING ROOM**

| Cushions in living room                                   | 0            |
|-----------------------------------------------------------|--------------|
| Sofa bed extendable                                       | Χ            |
| Dinning table                                             | Χ            |
| Transparent glass for dinning table                       | 0            |
| Chairs                                                    | Χ            |
| Mirror in living room                                     | X            |
| Adria Bluetooth sound system                              | 0            |
| C2 KITCHEN                                                |              |
| Glass ceramic hob with 4 burners                          | Χ            |
| Glass ceramic hob with 2 burners                          | 0            |
| Induction hob with 4 burners                              | 0            |
| Sink with drainer                                         | Χ            |
| Built-in integreted refrigerator with freezer             | Χ            |
| Kitchen backsplash: White wall panel                      | 0            |
| Kitchen unit with 3 modules and hanging cupboards         | Χ            |
| Electrical sockets over the kitchen counter (2x)          | Χ            |
| LED lightning above kitchen counter                       | Χ            |
| C3 MASTER BEDROOM                                         |              |
| Safe in master bedroom                                    | 0            |
| Double bed with slatted bed base                          | 160x200      |
| Foam mattresses (25 kg/m2) in master bedroom              | Χ            |
| Foam mattresses (35 kg/m2) in master bedroom              | 0            |
| Ottoman upholstered bed in master bedroom                 | 0            |
| Topper for matresses in master bedroom                    | 0            |
| Upholstered bed in master bedroom                         | 0            |
| Wooden bed upholstery in master bedroom                   | 0            |
| Upholstered headboard in master bedroom                   | 0            |
| Bedside tables in master bedroom                          | Χ            |
| Wardrobe in master bedroom                                | Χ            |
| Ambiental LED lightning under the shelf in master bedroom | 0            |
| Electrical socket in master bedroom                       | X            |
| O4 OUU DDEN DEDDOOM                                       |              |
| C4 CHILDREN BEDROOM Single hade with eletted had been     | 0 4 00 4 000 |
| Single beds with slatted bed base                         | 2 x 80 x 200 |

| Foam mattresses PN25 in children's bedroom                                                                                                                                                                                                                                                                                                                                                                                                                                                                                                                                                                                                                                                                                                                                                                                                                                                                                                                                                                                                                                                                                                                                                                                                                                                                                                                                                                                                                                                                                                                                                                                                                                                                                                                                                                                                                                                                                                                                                                                                                                                                                     | Χ                                    |
|--------------------------------------------------------------------------------------------------------------------------------------------------------------------------------------------------------------------------------------------------------------------------------------------------------------------------------------------------------------------------------------------------------------------------------------------------------------------------------------------------------------------------------------------------------------------------------------------------------------------------------------------------------------------------------------------------------------------------------------------------------------------------------------------------------------------------------------------------------------------------------------------------------------------------------------------------------------------------------------------------------------------------------------------------------------------------------------------------------------------------------------------------------------------------------------------------------------------------------------------------------------------------------------------------------------------------------------------------------------------------------------------------------------------------------------------------------------------------------------------------------------------------------------------------------------------------------------------------------------------------------------------------------------------------------------------------------------------------------------------------------------------------------------------------------------------------------------------------------------------------------------------------------------------------------------------------------------------------------------------------------------------------------------------------------------------------------------------------------------------------------|--------------------------------------|
| Foam mattresses HR35 in children's bedroom                                                                                                                                                                                                                                                                                                                                                                                                                                                                                                                                                                                                                                                                                                                                                                                                                                                                                                                                                                                                                                                                                                                                                                                                                                                                                                                                                                                                                                                                                                                                                                                                                                                                                                                                                                                                                                                                                                                                                                                                                                                                                     | 0                                    |
| Topper for matresses in children's bedroom                                                                                                                                                                                                                                                                                                                                                                                                                                                                                                                                                                                                                                                                                                                                                                                                                                                                                                                                                                                                                                                                                                                                                                                                                                                                                                                                                                                                                                                                                                                                                                                                                                                                                                                                                                                                                                                                                                                                                                                                                                                                                     | 0                                    |
| Bunk bed in children's bedroom                                                                                                                                                                                                                                                                                                                                                                                                                                                                                                                                                                                                                                                                                                                                                                                                                                                                                                                                                                                                                                                                                                                                                                                                                                                                                                                                                                                                                                                                                                                                                                                                                                                                                                                                                                                                                                                                                                                                                                                                                                                                                                 | 0                                    |
| Upholstered headboard in children's bedroom                                                                                                                                                                                                                                                                                                                                                                                                                                                                                                                                                                                                                                                                                                                                                                                                                                                                                                                                                                                                                                                                                                                                                                                                                                                                                                                                                                                                                                                                                                                                                                                                                                                                                                                                                                                                                                                                                                                                                                                                                                                                                    | 0                                    |
| Bedside tables in children's bedroom                                                                                                                                                                                                                                                                                                                                                                                                                                                                                                                                                                                                                                                                                                                                                                                                                                                                                                                                                                                                                                                                                                                                                                                                                                                                                                                                                                                                                                                                                                                                                                                                                                                                                                                                                                                                                                                                                                                                                                                                                                                                                           | X                                    |
| Wardrobe in children's bedroom                                                                                                                                                                                                                                                                                                                                                                                                                                                                                                                                                                                                                                                                                                                                                                                                                                                                                                                                                                                                                                                                                                                                                                                                                                                                                                                                                                                                                                                                                                                                                                                                                                                                                                                                                                                                                                                                                                                                                                                                                                                                                                 | X                                    |
| C5 CHILDREN BEDROOM 2                                                                                                                                                                                                                                                                                                                                                                                                                                                                                                                                                                                                                                                                                                                                                                                                                                                                                                                                                                                                                                                                                                                                                                                                                                                                                                                                                                                                                                                                                                                                                                                                                                                                                                                                                                                                                                                                                                                                                                                                                                                                                                          |                                      |
| Single beds with slatted bed base                                                                                                                                                                                                                                                                                                                                                                                                                                                                                                                                                                                                                                                                                                                                                                                                                                                                                                                                                                                                                                                                                                                                                                                                                                                                                                                                                                                                                                                                                                                                                                                                                                                                                                                                                                                                                                                                                                                                                                                                                                                                                              | 140x200                              |
| Foam mattresses PN25 in children's bedroom 2                                                                                                                                                                                                                                                                                                                                                                                                                                                                                                                                                                                                                                                                                                                                                                                                                                                                                                                                                                                                                                                                                                                                                                                                                                                                                                                                                                                                                                                                                                                                                                                                                                                                                                                                                                                                                                                                                                                                                                                                                                                                                   | X                                    |
| Foam mattresses HR35 in children's bedroom 2                                                                                                                                                                                                                                                                                                                                                                                                                                                                                                                                                                                                                                                                                                                                                                                                                                                                                                                                                                                                                                                                                                                                                                                                                                                                                                                                                                                                                                                                                                                                                                                                                                                                                                                                                                                                                                                                                                                                                                                                                                                                                   | 0                                    |
| Topper for matresses in children's bedroom 2                                                                                                                                                                                                                                                                                                                                                                                                                                                                                                                                                                                                                                                                                                                                                                                                                                                                                                                                                                                                                                                                                                                                                                                                                                                                                                                                                                                                                                                                                                                                                                                                                                                                                                                                                                                                                                                                                                                                                                                                                                                                                   | 0                                    |
| Wooden headboard in children's bedroom 2                                                                                                                                                                                                                                                                                                                                                                                                                                                                                                                                                                                                                                                                                                                                                                                                                                                                                                                                                                                                                                                                                                                                                                                                                                                                                                                                                                                                                                                                                                                                                                                                                                                                                                                                                                                                                                                                                                                                                                                                                                                                                       | Χ                                    |
| Wooden Ladder                                                                                                                                                                                                                                                                                                                                                                                                                                                                                                                                                                                                                                                                                                                                                                                                                                                                                                                                                                                                                                                                                                                                                                                                                                                                                                                                                                                                                                                                                                                                                                                                                                                                                                                                                                                                                                                                                                                                                                                                                                                                                                                  | X                                    |
| Safety fence                                                                                                                                                                                                                                                                                                                                                                                                                                                                                                                                                                                                                                                                                                                                                                                                                                                                                                                                                                                                                                                                                                                                                                                                                                                                                                                                                                                                                                                                                                                                                                                                                                                                                                                                                                                                                                                                                                                                                                                                                                                                                                                   | Χ                                    |
| Safety net for loft bedroom                                                                                                                                                                                                                                                                                                                                                                                                                                                                                                                                                                                                                                                                                                                                                                                                                                                                                                                                                                                                                                                                                                                                                                                                                                                                                                                                                                                                                                                                                                                                                                                                                                                                                                                                                                                                                                                                                                                                                                                                                                                                                                    | 0                                    |
| C6 BATHROOM                                                                                                                                                                                                                                                                                                                                                                                                                                                                                                                                                                                                                                                                                                                                                                                                                                                                                                                                                                                                                                                                                                                                                                                                                                                                                                                                                                                                                                                                                                                                                                                                                                                                                                                                                                                                                                                                                                                                                                                                                                                                                                                    |                                      |
| Shower cabin                                                                                                                                                                                                                                                                                                                                                                                                                                                                                                                                                                                                                                                                                                                                                                                                                                                                                                                                                                                                                                                                                                                                                                                                                                                                                                                                                                                                                                                                                                                                                                                                                                                                                                                                                                                                                                                                                                                                                                                                                                                                                                                   | 90X75                                |
| Shower swing doors with security glass                                                                                                                                                                                                                                                                                                                                                                                                                                                                                                                                                                                                                                                                                                                                                                                                                                                                                                                                                                                                                                                                                                                                                                                                                                                                                                                                                                                                                                                                                                                                                                                                                                                                                                                                                                                                                                                                                                                                                                                                                                                                                         | Χ                                    |
| Shower PVC wall                                                                                                                                                                                                                                                                                                                                                                                                                                                                                                                                                                                                                                                                                                                                                                                                                                                                                                                                                                                                                                                                                                                                                                                                                                                                                                                                                                                                                                                                                                                                                                                                                                                                                                                                                                                                                                                                                                                                                                                                                                                                                                                | Χ                                    |
| Shower rail with sliding shower holder                                                                                                                                                                                                                                                                                                                                                                                                                                                                                                                                                                                                                                                                                                                                                                                                                                                                                                                                                                                                                                                                                                                                                                                                                                                                                                                                                                                                                                                                                                                                                                                                                                                                                                                                                                                                                                                                                                                                                                                                                                                                                         | V                                    |
| and the same and an arrange and the same and | X                                    |
| Wash-stand with mixer tap                                                                                                                                                                                                                                                                                                                                                                                                                                                                                                                                                                                                                                                                                                                                                                                                                                                                                                                                                                                                                                                                                                                                                                                                                                                                                                                                                                                                                                                                                                                                                                                                                                                                                                                                                                                                                                                                                                                                                                                                                                                                                                      | X                                    |
|                                                                                                                                                                                                                                                                                                                                                                                                                                                                                                                                                                                                                                                                                                                                                                                                                                                                                                                                                                                                                                                                                                                                                                                                                                                                                                                                                                                                                                                                                                                                                                                                                                                                                                                                                                                                                                                                                                                                                                                                                                                                                                                                |                                      |
| Wash-stand with mixer tap                                                                                                                                                                                                                                                                                                                                                                                                                                                                                                                                                                                                                                                                                                                                                                                                                                                                                                                                                                                                                                                                                                                                                                                                                                                                                                                                                                                                                                                                                                                                                                                                                                                                                                                                                                                                                                                                                                                                                                                                                                                                                                      | Χ                                    |
| Wash-stand with mixer tap Mirror with shelf in bathroom                                                                                                                                                                                                                                                                                                                                                                                                                                                                                                                                                                                                                                                                                                                                                                                                                                                                                                                                                                                                                                                                                                                                                                                                                                                                                                                                                                                                                                                                                                                                                                                                                                                                                                                                                                                                                                                                                                                                                                                                                                                                        | X<br>X                               |
| Wash-stand with mixer tap  Mirror with shelf in bathroom  Ceramic toilet with toilet seat                                                                                                                                                                                                                                                                                                                                                                                                                                                                                                                                                                                                                                                                                                                                                                                                                                                                                                                                                                                                                                                                                                                                                                                                                                                                                                                                                                                                                                                                                                                                                                                                                                                                                                                                                                                                                                                                                                                                                                                                                                      | X<br>X<br>X                          |
| Wash-stand with mixer tap  Mirror with shelf in bathroom  Ceramic toilet with toilet seat  PVC toilet tank with saving function                                                                                                                                                                                                                                                                                                                                                                                                                                                                                                                                                                                                                                                                                                                                                                                                                                                                                                                                                                                                                                                                                                                                                                                                                                                                                                                                                                                                                                                                                                                                                                                                                                                                                                                                                                                                                                                                                                                                                                                                | X<br>X<br>X                          |
| Wash-stand with mixer tap  Mirror with shelf in bathroom  Ceramic toilet with toilet seat  PVC toilet tank with saving function  Towel holder                                                                                                                                                                                                                                                                                                                                                                                                                                                                                                                                                                                                                                                                                                                                                                                                                                                                                                                                                                                                                                                                                                                                                                                                                                                                                                                                                                                                                                                                                                                                                                                                                                                                                                                                                                                                                                                                                                                                                                                  | X<br>X<br>X<br>X                     |
| Wash-stand with mixer tap  Mirror with shelf in bathroom  Ceramic toilet with toilet seat  PVC toilet tank with saving function  Towel holder  Toilet roll holder                                                                                                                                                                                                                                                                                                                                                                                                                                                                                                                                                                                                                                                                                                                                                                                                                                                                                                                                                                                                                                                                                                                                                                                                                                                                                                                                                                                                                                                                                                                                                                                                                                                                                                                                                                                                                                                                                                                                                              | X<br>X<br>X<br>X<br>X                |
| Wash-stand with mixer tap  Mirror with shelf in bathroom  Ceramic toilet with toilet seat  PVC toilet tank with saving function  Towel holder  Toilet roll holder  Hangers in bathroom (2 pcs)                                                                                                                                                                                                                                                                                                                                                                                                                                                                                                                                                                                                                                                                                                                                                                                                                                                                                                                                                                                                                                                                                                                                                                                                                                                                                                                                                                                                                                                                                                                                                                                                                                                                                                                                                                                                                                                                                                                                 | X<br>X<br>X<br>X<br>X<br>X           |
| Wash-stand with mixer tap  Mirror with shelf in bathroom  Ceramic toilet with toilet seat  PVC toilet tank with saving function  Towel holder  Toilet roll holder  Hangers in bathroom (2 pcs)  Hairdryer in bathroom                                                                                                                                                                                                                                                                                                                                                                                                                                                                                                                                                                                                                                                                                                                                                                                                                                                                                                                                                                                                                                                                                                                                                                                                                                                                                                                                                                                                                                                                                                                                                                                                                                                                                                                                                                                                                                                                                                          | X<br>X<br>X<br>X<br>X<br>X           |
| Wash-stand with mixer tap  Mirror with shelf in bathroom  Ceramic toilet with toilet seat  PVC toilet tank with saving function  Towel holder  Toilet roll holder  Hangers in bathroom (2 pcs)  Hairdryer in bathroom  Electrical socket in bathroom                                                                                                                                                                                                                                                                                                                                                                                                                                                                                                                                                                                                                                                                                                                                                                                                                                                                                                                                                                                                                                                                                                                                                                                                                                                                                                                                                                                                                                                                                                                                                                                                                                                                                                                                                                                                                                                                           | X<br>X<br>X<br>X<br>X<br>X<br>O<br>X |
| Wash-stand with mixer tap  Mirror with shelf in bathroom  Ceramic toilet with toilet seat  PVC toilet tank with saving function  Towel holder  Toilet roll holder  Hangers in bathroom (2 pcs)  Hairdryer in bathroom  Electrical socket in bathroom  Extractor fan in bathroom 1                                                                                                                                                                                                                                                                                                                                                                                                                                                                                                                                                                                                                                                                                                                                                                                                                                                                                                                                                                                                                                                                                                                                                                                                                                                                                                                                                                                                                                                                                                                                                                                                                                                                                                                                                                                                                                              | X<br>X<br>X<br>X<br>X<br>X<br>O<br>X |