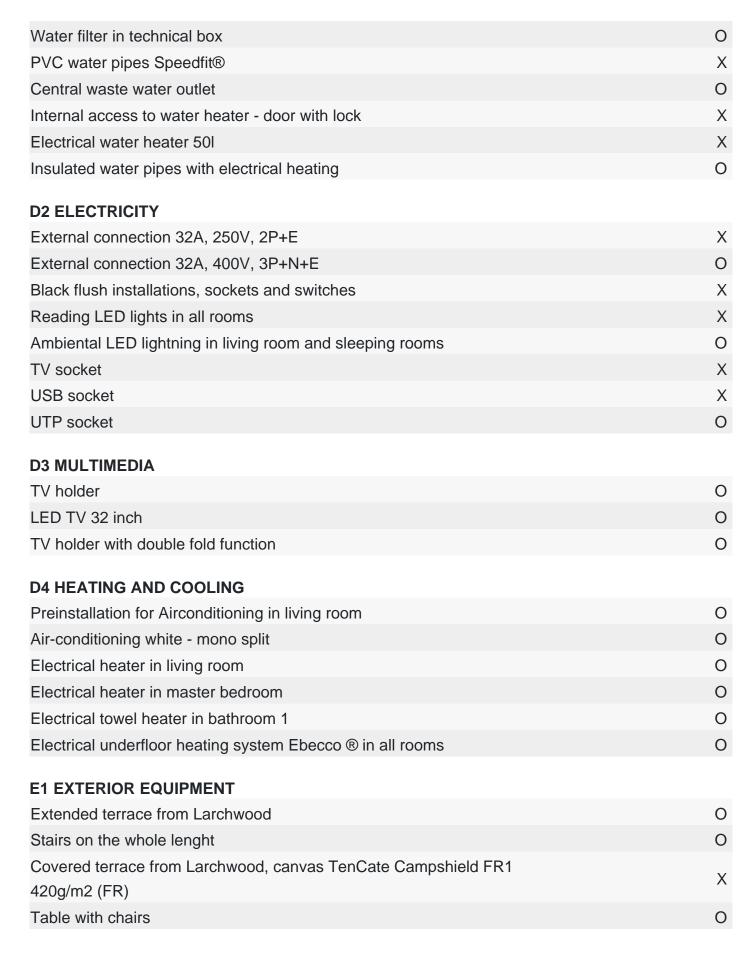

Roof canvas TenCate Campshield FR1 420g/m2 (FR)

| Interior canvas TenCate Campshield FR2 290g/m2 (FR) | Ο |
|-----------------------------------------------------|---|
| Chassis cover PVC 20cm                              | Χ |
| Chassis cover Campshield FR1 20cm                   | 0 |
| Chassis cover Campshield FR1 45cm                   | 0 |
| Chassis cover PVC 45cm                              | 0 |
| Window with mosquito net                            | X |
| Internal canvas rolo                                | Χ |
| Front entrance opening section on zipper            | Χ |
| Side wall opening sections on zipper                | 0 |
| Mosquito net for entrance opening                   | 0 |
| External cristal PVC rolo with Vecro tape           | Χ |
| Mosquito net preinstallation on entrance doors      | Χ |
| Pad lock system                                     | Χ |
| Master key for pad lock system                      | 0 |
| Stick for door zipper                               | Χ |
| Side wall opening sections on zipper - safety exit  | Χ |
| Detachable front side of the canvas                 | Χ |
| Winter cover                                        | 0 |
| Interior canvas Subrenat CAMP420PC 2I 420g/m2       | X |
|                                                     |   |

#### **C0 INTERIOR**

| Furnishing Decor - STANDARD        | GOLD CRAFT OAK |
|------------------------------------|----------------|
| Textile Combination - STANDARD     | TENT           |
| Cushions in bedrooms               | 0              |
| Bedspread in master bedroom        | 0              |
| Interior doors 25mm                | Χ              |
| Bathroom and toilet door with lock | X              |
| Interior partition walls           | Χ              |
| Partition curtains                 | 0              |
| Mosquito net for beds              | 0              |
| Fire extinguisher (1kg)            | 0              |
| Fire blanket                       | 0              |
| Smoke detector                     | 0              |

#### **C1 LIVING ROOM**

| Cushions in living room                                   | 0            |
|-----------------------------------------------------------|--------------|
| Sofa bed extendable                                       | Χ            |
| Dinning table                                             | Χ            |
| Transparent glass for dinning table                       | 0            |
| Chairs                                                    | Χ            |
| Mirror in living room                                     | X            |
| Adria Bluetooth sound system                              | 0            |
| C2 KITCHEN                                                |              |
| Glass ceramic hob with 4 burners                          | Χ            |
| Glass ceramic hob with 2 burners                          | 0            |
| Induction hob with 4 burners                              | 0            |
| Sink with drainer                                         | Χ            |
| Built-in integreted refrigerator with freezer             | Χ            |
| Kitchen backsplash: White wall panel                      | 0            |
| Kitchen unit with 3 modules and hanging cupboards         | Χ            |
| Electrical sockets over the kitchen counter (2x)          | Χ            |
| LED lightning above kitchen counter                       | Χ            |
| C3 MASTER BEDROOM                                         |              |
| Safe in master bedroom                                    | 0            |
| Double bed with slatted bed base                          | 160x200      |
| Foam mattresses (25 kg/m2) in master bedroom              | Χ            |
| Foam mattresses (35 kg/m2) in master bedroom              | 0            |
| Ottoman upholstered bed in master bedroom                 | 0            |
| Topper for matresses in master bedroom                    | 0            |
| Upholstered bed in master bedroom                         | 0            |
| Wooden bed upholstery in master bedroom                   | 0            |
| Upholstered headboard in master bedroom                   | 0            |
| Bedside tables in master bedroom                          | Χ            |
| Wardrobe in master bedroom                                | Χ            |
| Ambiental LED lightning under the shelf in master bedroom | 0            |
| Electrical socket in master bedroom                       | X            |
| O4 OUU DDEN DEDDOOM                                       |              |
| C4 CHILDREN BEDROOM Single hade with eletted had been     | 0 4 00 4 000 |
| Single beds with slatted bed base                         | 2 x 80 x 200 |

| Foam mattresses PN25 in children's bedroom                                                                                                                                                                                                                                                                                                                                                                                                                                                                                                                                                                                                                                                                                                                                                                                                                                                                                                                                                                                                                                                                                                                                                                                                                                                                                                                                                                                                                                                                                                                                                                                                                                                                                                                                                                                                                                                                                                                                                                                                                                                                                     | Χ                                    |
|--------------------------------------------------------------------------------------------------------------------------------------------------------------------------------------------------------------------------------------------------------------------------------------------------------------------------------------------------------------------------------------------------------------------------------------------------------------------------------------------------------------------------------------------------------------------------------------------------------------------------------------------------------------------------------------------------------------------------------------------------------------------------------------------------------------------------------------------------------------------------------------------------------------------------------------------------------------------------------------------------------------------------------------------------------------------------------------------------------------------------------------------------------------------------------------------------------------------------------------------------------------------------------------------------------------------------------------------------------------------------------------------------------------------------------------------------------------------------------------------------------------------------------------------------------------------------------------------------------------------------------------------------------------------------------------------------------------------------------------------------------------------------------------------------------------------------------------------------------------------------------------------------------------------------------------------------------------------------------------------------------------------------------------------------------------------------------------------------------------------------------|--------------------------------------|
| Foam mattresses HR35 in children's bedroom                                                                                                                                                                                                                                                                                                                                                                                                                                                                                                                                                                                                                                                                                                                                                                                                                                                                                                                                                                                                                                                                                                                                                                                                                                                                                                                                                                                                                                                                                                                                                                                                                                                                                                                                                                                                                                                                                                                                                                                                                                                                                     | 0                                    |
| Topper for matresses in children's bedroom                                                                                                                                                                                                                                                                                                                                                                                                                                                                                                                                                                                                                                                                                                                                                                                                                                                                                                                                                                                                                                                                                                                                                                                                                                                                                                                                                                                                                                                                                                                                                                                                                                                                                                                                                                                                                                                                                                                                                                                                                                                                                     | 0                                    |
| Bunk bed in children's bedroom                                                                                                                                                                                                                                                                                                                                                                                                                                                                                                                                                                                                                                                                                                                                                                                                                                                                                                                                                                                                                                                                                                                                                                                                                                                                                                                                                                                                                                                                                                                                                                                                                                                                                                                                                                                                                                                                                                                                                                                                                                                                                                 | 0                                    |
| Upholstered headboard in children's bedroom                                                                                                                                                                                                                                                                                                                                                                                                                                                                                                                                                                                                                                                                                                                                                                                                                                                                                                                                                                                                                                                                                                                                                                                                                                                                                                                                                                                                                                                                                                                                                                                                                                                                                                                                                                                                                                                                                                                                                                                                                                                                                    | 0                                    |
| Bedside tables in children's bedroom                                                                                                                                                                                                                                                                                                                                                                                                                                                                                                                                                                                                                                                                                                                                                                                                                                                                                                                                                                                                                                                                                                                                                                                                                                                                                                                                                                                                                                                                                                                                                                                                                                                                                                                                                                                                                                                                                                                                                                                                                                                                                           | X                                    |
| Wardrobe in children's bedroom                                                                                                                                                                                                                                                                                                                                                                                                                                                                                                                                                                                                                                                                                                                                                                                                                                                                                                                                                                                                                                                                                                                                                                                                                                                                                                                                                                                                                                                                                                                                                                                                                                                                                                                                                                                                                                                                                                                                                                                                                                                                                                 | X                                    |
| C5 CHILDREN BEDROOM 2                                                                                                                                                                                                                                                                                                                                                                                                                                                                                                                                                                                                                                                                                                                                                                                                                                                                                                                                                                                                                                                                                                                                                                                                                                                                                                                                                                                                                                                                                                                                                                                                                                                                                                                                                                                                                                                                                                                                                                                                                                                                                                          |                                      |
| Single beds with slatted bed base                                                                                                                                                                                                                                                                                                                                                                                                                                                                                                                                                                                                                                                                                                                                                                                                                                                                                                                                                                                                                                                                                                                                                                                                                                                                                                                                                                                                                                                                                                                                                                                                                                                                                                                                                                                                                                                                                                                                                                                                                                                                                              | 140x200                              |
| Foam mattresses PN25 in children's bedroom 2                                                                                                                                                                                                                                                                                                                                                                                                                                                                                                                                                                                                                                                                                                                                                                                                                                                                                                                                                                                                                                                                                                                                                                                                                                                                                                                                                                                                                                                                                                                                                                                                                                                                                                                                                                                                                                                                                                                                                                                                                                                                                   | X                                    |
| Foam mattresses HR35 in children's bedroom 2                                                                                                                                                                                                                                                                                                                                                                                                                                                                                                                                                                                                                                                                                                                                                                                                                                                                                                                                                                                                                                                                                                                                                                                                                                                                                                                                                                                                                                                                                                                                                                                                                                                                                                                                                                                                                                                                                                                                                                                                                                                                                   | 0                                    |
| Topper for matresses in children's bedroom 2                                                                                                                                                                                                                                                                                                                                                                                                                                                                                                                                                                                                                                                                                                                                                                                                                                                                                                                                                                                                                                                                                                                                                                                                                                                                                                                                                                                                                                                                                                                                                                                                                                                                                                                                                                                                                                                                                                                                                                                                                                                                                   | 0                                    |
| Wooden headboard in children's bedroom 2                                                                                                                                                                                                                                                                                                                                                                                                                                                                                                                                                                                                                                                                                                                                                                                                                                                                                                                                                                                                                                                                                                                                                                                                                                                                                                                                                                                                                                                                                                                                                                                                                                                                                                                                                                                                                                                                                                                                                                                                                                                                                       | Χ                                    |
| Wooden Ladder                                                                                                                                                                                                                                                                                                                                                                                                                                                                                                                                                                                                                                                                                                                                                                                                                                                                                                                                                                                                                                                                                                                                                                                                                                                                                                                                                                                                                                                                                                                                                                                                                                                                                                                                                                                                                                                                                                                                                                                                                                                                                                                  | X                                    |
| Safety fence                                                                                                                                                                                                                                                                                                                                                                                                                                                                                                                                                                                                                                                                                                                                                                                                                                                                                                                                                                                                                                                                                                                                                                                                                                                                                                                                                                                                                                                                                                                                                                                                                                                                                                                                                                                                                                                                                                                                                                                                                                                                                                                   | Χ                                    |
| Safety net for loft bedroom                                                                                                                                                                                                                                                                                                                                                                                                                                                                                                                                                                                                                                                                                                                                                                                                                                                                                                                                                                                                                                                                                                                                                                                                                                                                                                                                                                                                                                                                                                                                                                                                                                                                                                                                                                                                                                                                                                                                                                                                                                                                                                    | 0                                    |
| C6 BATHROOM                                                                                                                                                                                                                                                                                                                                                                                                                                                                                                                                                                                                                                                                                                                                                                                                                                                                                                                                                                                                                                                                                                                                                                                                                                                                                                                                                                                                                                                                                                                                                                                                                                                                                                                                                                                                                                                                                                                                                                                                                                                                                                                    |                                      |
| Shower cabin                                                                                                                                                                                                                                                                                                                                                                                                                                                                                                                                                                                                                                                                                                                                                                                                                                                                                                                                                                                                                                                                                                                                                                                                                                                                                                                                                                                                                                                                                                                                                                                                                                                                                                                                                                                                                                                                                                                                                                                                                                                                                                                   | 90X75                                |
| Shower swing doors with security glass                                                                                                                                                                                                                                                                                                                                                                                                                                                                                                                                                                                                                                                                                                                                                                                                                                                                                                                                                                                                                                                                                                                                                                                                                                                                                                                                                                                                                                                                                                                                                                                                                                                                                                                                                                                                                                                                                                                                                                                                                                                                                         | Χ                                    |
| Shower PVC wall                                                                                                                                                                                                                                                                                                                                                                                                                                                                                                                                                                                                                                                                                                                                                                                                                                                                                                                                                                                                                                                                                                                                                                                                                                                                                                                                                                                                                                                                                                                                                                                                                                                                                                                                                                                                                                                                                                                                                                                                                                                                                                                | Χ                                    |
| Shower rail with sliding shower holder                                                                                                                                                                                                                                                                                                                                                                                                                                                                                                                                                                                                                                                                                                                                                                                                                                                                                                                                                                                                                                                                                                                                                                                                                                                                                                                                                                                                                                                                                                                                                                                                                                                                                                                                                                                                                                                                                                                                                                                                                                                                                         | V                                    |
| and the same and an arrange and the same and | X                                    |
| Wash-stand with mixer tap                                                                                                                                                                                                                                                                                                                                                                                                                                                                                                                                                                                                                                                                                                                                                                                                                                                                                                                                                                                                                                                                                                                                                                                                                                                                                                                                                                                                                                                                                                                                                                                                                                                                                                                                                                                                                                                                                                                                                                                                                                                                                                      | X                                    |
|                                                                                                                                                                                                                                                                                                                                                                                                                                                                                                                                                                                                                                                                                                                                                                                                                                                                                                                                                                                                                                                                                                                                                                                                                                                                                                                                                                                                                                                                                                                                                                                                                                                                                                                                                                                                                                                                                                                                                                                                                                                                                                                                |                                      |
| Wash-stand with mixer tap                                                                                                                                                                                                                                                                                                                                                                                                                                                                                                                                                                                                                                                                                                                                                                                                                                                                                                                                                                                                                                                                                                                                                                                                                                                                                                                                                                                                                                                                                                                                                                                                                                                                                                                                                                                                                                                                                                                                                                                                                                                                                                      | Χ                                    |
| Wash-stand with mixer tap Mirror with shelf in bathroom                                                                                                                                                                                                                                                                                                                                                                                                                                                                                                                                                                                                                                                                                                                                                                                                                                                                                                                                                                                                                                                                                                                                                                                                                                                                                                                                                                                                                                                                                                                                                                                                                                                                                                                                                                                                                                                                                                                                                                                                                                                                        | X<br>X                               |
| Wash-stand with mixer tap  Mirror with shelf in bathroom  Ceramic toilet with toilet seat                                                                                                                                                                                                                                                                                                                                                                                                                                                                                                                                                                                                                                                                                                                                                                                                                                                                                                                                                                                                                                                                                                                                                                                                                                                                                                                                                                                                                                                                                                                                                                                                                                                                                                                                                                                                                                                                                                                                                                                                                                      | X<br>X<br>X                          |
| Wash-stand with mixer tap  Mirror with shelf in bathroom  Ceramic toilet with toilet seat  PVC toilet tank with saving function                                                                                                                                                                                                                                                                                                                                                                                                                                                                                                                                                                                                                                                                                                                                                                                                                                                                                                                                                                                                                                                                                                                                                                                                                                                                                                                                                                                                                                                                                                                                                                                                                                                                                                                                                                                                                                                                                                                                                                                                | X<br>X<br>X                          |
| Wash-stand with mixer tap  Mirror with shelf in bathroom  Ceramic toilet with toilet seat  PVC toilet tank with saving function  Towel holder                                                                                                                                                                                                                                                                                                                                                                                                                                                                                                                                                                                                                                                                                                                                                                                                                                                                                                                                                                                                                                                                                                                                                                                                                                                                                                                                                                                                                                                                                                                                                                                                                                                                                                                                                                                                                                                                                                                                                                                  | X<br>X<br>X<br>X                     |
| Wash-stand with mixer tap  Mirror with shelf in bathroom  Ceramic toilet with toilet seat  PVC toilet tank with saving function  Towel holder  Toilet roll holder                                                                                                                                                                                                                                                                                                                                                                                                                                                                                                                                                                                                                                                                                                                                                                                                                                                                                                                                                                                                                                                                                                                                                                                                                                                                                                                                                                                                                                                                                                                                                                                                                                                                                                                                                                                                                                                                                                                                                              | X<br>X<br>X<br>X<br>X                |
| Wash-stand with mixer tap  Mirror with shelf in bathroom  Ceramic toilet with toilet seat  PVC toilet tank with saving function  Towel holder  Toilet roll holder  Hangers in bathroom (2 pcs)                                                                                                                                                                                                                                                                                                                                                                                                                                                                                                                                                                                                                                                                                                                                                                                                                                                                                                                                                                                                                                                                                                                                                                                                                                                                                                                                                                                                                                                                                                                                                                                                                                                                                                                                                                                                                                                                                                                                 | X<br>X<br>X<br>X<br>X<br>X           |
| Wash-stand with mixer tap  Mirror with shelf in bathroom  Ceramic toilet with toilet seat  PVC toilet tank with saving function  Towel holder  Toilet roll holder  Hangers in bathroom (2 pcs)  Hairdryer in bathroom                                                                                                                                                                                                                                                                                                                                                                                                                                                                                                                                                                                                                                                                                                                                                                                                                                                                                                                                                                                                                                                                                                                                                                                                                                                                                                                                                                                                                                                                                                                                                                                                                                                                                                                                                                                                                                                                                                          | X<br>X<br>X<br>X<br>X<br>X           |
| Wash-stand with mixer tap  Mirror with shelf in bathroom  Ceramic toilet with toilet seat  PVC toilet tank with saving function  Towel holder  Toilet roll holder  Hangers in bathroom (2 pcs)  Hairdryer in bathroom  Electrical socket in bathroom                                                                                                                                                                                                                                                                                                                                                                                                                                                                                                                                                                                                                                                                                                                                                                                                                                                                                                                                                                                                                                                                                                                                                                                                                                                                                                                                                                                                                                                                                                                                                                                                                                                                                                                                                                                                                                                                           | X<br>X<br>X<br>X<br>X<br>X<br>O<br>X |
| Wash-stand with mixer tap  Mirror with shelf in bathroom  Ceramic toilet with toilet seat  PVC toilet tank with saving function  Towel holder  Toilet roll holder  Hangers in bathroom (2 pcs)  Hairdryer in bathroom  Electrical socket in bathroom  Extractor fan in bathroom 1                                                                                                                                                                                                                                                                                                                                                                                                                                                                                                                                                                                                                                                                                                                                                                                                                                                                                                                                                                                                                                                                                                                                                                                                                                                                                                                                                                                                                                                                                                                                                                                                                                                                                                                                                                                                                                              | X<br>X<br>X<br>X<br>X<br>X<br>O<br>X |