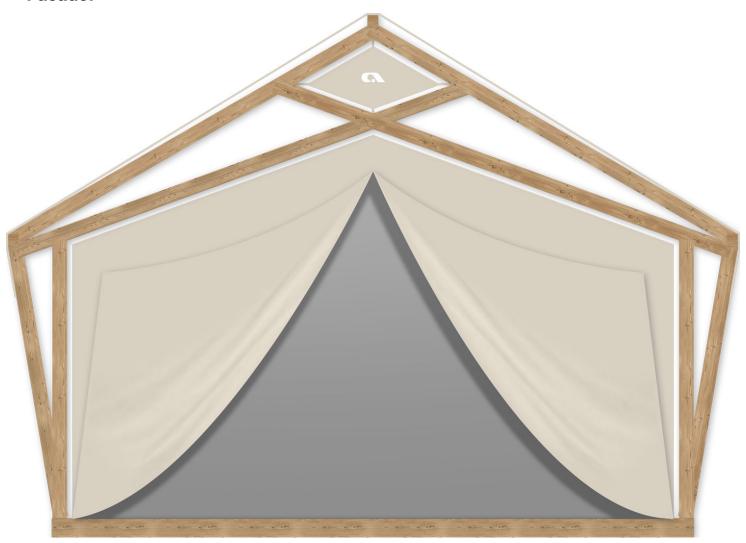

## Layout:

| Length interior/exterior         5,68/6,43           Width interior/exterior         5,68/6,43           Width interior/exterior         5/5,83           Width interior/exterior         5,58,83           Height interior/exterior         3,95/5,02           Height interior/exterior         3,95/5,02           Area         38,50           Area         38,50           Number of beds         2           Number of bedrooms         1           Number of bathrooms         1           Kitchen         X           Dimension terrace         5x1,92           Dimension terrace         X           Eveling Feet         X           Leveling Feet         X           Leveling Feet         X           Wooden leveling feet 250mm         X           Subframework of spruce wood         X           Anchoring kit                                                                | A1 GENERAL                                            |                         |
|--------------------------------------------------------------------------------------------------------------------------------------------------------------------------------------------------------------------------------------------------------------------------------------------------------------------------------------------------------------------------------------------------------------------------------------------------------------------------------------------------------------------------------------------------------------------------------------------------------------------------------------------------------------------------------------------------------------------------------------------------------------------------------------------------------------------------------------------------------------------------------------------------------------------------------------------------------------------------------------------------------------------------------------------------------------------------------------------------------------------------------------------------------------------------------------------------------------|-------------------------------------------------------|-------------------------|
| Width interior/exterior         5/5,83           Width interior/exterior         5/5,83           Height interior/exterior         3,95/5,02           Height interior/exterior         3,95/5,02           Area         38,50           Area         38,50           Number of beds         2           Number of bedrooms         1           Number of bathrooms         1           Kitchen         X           Dimension terrace         5x1,92           Birch Carliary         X           Leveling Feet         X           Wooden leveling feet 250mm         X           Subframework of spruce wood         X           Anchoring kit <t< td=""><td>Length interior/exterior</td><td>5,68/8,43</td></t<> | Length interior/exterior                              | 5,68/8,43               |
| Width interior/exterior         5/5,83           Height interior/exterior         3,95/5,02           Height interior/exterior         3,95/5,02           Area         38,50           Area         38,50           Number of beds         2           Number of bedrooms         1           Number of bathrooms         1           Kitchen         X           Dimension terrace         5x1,92           Eveling Feet         X           Leveling Feet         X           Wooden leveling feet 250mm         X           Wooden leveling feet 250mm         X           Subframework of spruce wood         X           Anchoring kit         O           Anchoring kit         O           Anchoring kit         X                                                                                | Length interior/exterior                              | 5,68/8,43               |
| Height interior/exterior         3,95/5,02           Height interior/exterior         3,95/5,02           Area         38,50           Area         38,50           Number of beds         2           Number of bedrooms         1           Number of bathrooms         1           Kitchen         X           Dimension terrace         5x1,92           Dimension terrace         5x1,92           Dimension terrace         5x1,92           Dimension terrace         5x1,92           Dimension terrace         X           Leveling Feet         X           Leveling Feet         X           Wooden leveling feet 250mm         X           Subframework of spruce wood         X           Subframework of spruce wood         X           Anchoring kit         0           Anchoring kit         0           Anchoring kit         0           Pinewood boards floor         X, Tilly ploš?e 21mm           Pinewood boards floor         X, Tilly ploš?e 21mm           Pinewood boards floor         X, Tilly ploš?e 21mm           Construction poles Pinewood BSH 100x160         X           Construction poles Pinewood BSH 100x160         X                                            | Width interior/exterior                               | 5/5,83                  |
| Height interior/exterior         3,95/5,02           Area         38,50           Number of beds         2           Number of bedrooms         1           Number of bathrooms         1           Kitchen         X           Dimension terrace         5x1,92           Wooden leveling feet         X           Wooden leveling feet 250mm         X           Subframework of spruce wood         X           Subframework of spruce wood         X           Anchoring kit         0           Anchoring kit         0           Ontring kit         0           Pinewood boards floor         X, Tilly ploš?e 21mm           Pinewood boards floor                                                           | Width interior/exterior                               | 5/5,83                  |
| Area       38,50         Number of beds       2         Number of bedrooms       1         Number of bathrooms       1         Kitchen       X         Dimension terrace       5x1,92         Dimension terrace       5x1,92         Dimension terrace       5x1,92         Bt CHASSIS       X         Leveling Feet       X         Leveling Feet       X         Wooden leveling feet 250mm       X         Wooden leveling feet 250mm       X         Subframework of spruce wood       X         Anchoring kit       O         Anchoring kit       O         Anchoring kit       O         Pinewood boards floor       X, Tilly plos?e 21mm         Pinewood boards floor       X Tilly plos?e 21mm         Pinewood boards floor                                                            | Height interior/exterior                              | 3,95/5,02               |
| Area         38,50           Number of beds         2           Number of bedrooms         1           Number of bathrooms         1           Kitchen         X           Dimension terrace         5x1,92           BI CHASSIS         X           Leveling Feet         X           Wooden leveling feet         250mm           Wooden leveling feet 250mm         X           Subframework of spruce wood         X           Subframework of spruce wood         X           Anchoring kit         O           Anchoring kit         O           Pinewood boards floor         X, Tilly ploš?e 21mm           Pinewood boards floor         X, Tilly pl                          | Height interior/exterior                              | 3,95/5,02               |
| Number of bedrooms         1           Number of bathrooms         1           Kitchen         X           Dimension terrace         5x1,92           Dimension terrace         5x1,92           B1 CHASSIS         X           Leveling Feet         X           Wooden leveling feet 250mm         X           Wooden leveling feet 250mm         X           Subframework of spruce wood         X           Subframework of spruce wood         X           Anchoring kit         O           Anchoring kit         O           Pinewood boards floor         X, Tilly ploš?e 21mm           Pinewood boards floor         X, Tilly ploš?e 21mm           Pinewood boards floor         X, Tilly ploš?e 21mm           B3 EXTERIOR WALLS         X           Construction poles Pinewood BSH 100x160         X           Construction poles Pinewood BSH 100x160         X           Roof canvas PVC Sattler Complain 745 7M4 640g/m2 (FR)         X                                                                                                                                                                                                                                                     | Area                                                  | 38,50                   |
| Number of bedrooms         1           Number of bathrooms         1           Kitchen         X           Dimension terrace         5x1,92           Dimension terrace         5x1,92           B1 CHASSIS         Vereling Feet           Leveling Feet         X           Wooden leveling feet 250mm         X           Wooden leveling feet 250mm         X           Subframework of spruce wood         X           Subframework of spruce wood         X           Anchoring kit         O           Anchoring kit         O           Anchoring kit         O           B2 FLOOR         X, Tilly ploš?e 21mm           Pinewood boards floor         X, Tilly ploš?e 21mm           B3 EXTERIOR WALLS         X           Construction poles Pinewood BSH 100x160         X           Construction poles Pinewood BSH 100x160         X           Roof canvas PVC Sattler Complain 745 7M4 640g/m2 (FR)         X                                                                                                                                                                                                                                                                                 | Area                                                  | 38,50                   |
| Number of bathrooms         1           Kitchen         X           Dimension terrace         5x1,92           Dimension terrace         5x1,92           B1 CHASSIS           Leveling Feet         X           Leveling Feet         X           Wooden leveling feet 250mm         X           Wooden leveling feet 250mm         X           Subframework of spruce wood         X           Subframework of spruce wood         X           Anchoring kit         O           Anchoring kit         O           Anchoring kit         O           B2 FLOOR         X, Tilly ploš?e 21mm           Pinewood boards floor         X, Tilly ploš?e 21mm           B3 EXTERIOR WALLS         X           Construction poles Pinewood BSH 100x160         X           Construction poles Pinewood BSH 100x160         X           Roof canvas PVC Sattler Complain 745 7M4 640g/m2 (FR)         X                                                                                                                                                                                                                                                                                                            | Number of beds                                        | 2                       |
| Kitchen         X           Dimension terrace         5x1,92           Dimension terrace         5x1,92           B1 CHASSIS         Leveling Feet           Leveling Feet         X           Wooden leveling feet 250mm         X           Wooden leveling feet 250mm         X           Subframework of spruce wood         X           Subframework of spruce wood         X           Anchoring kit         O           Anchoring kit         O           Pinewood boards floor         X, Tilly ploš?e 21mm           Pinewood boards floor         X, Tilly ploš?e 21mm           B3 EXTERIOR WALLS         Construction poles Pinewood BSH 100x160         X           Construction poles Pinewood BSH 100x160         X           Roof canvas PVC Sattler Complain 745 7M4 640g/m2 (FR)         X                                                                                                                                                                                                                                                                                                                                                                                                 | Number of bedrooms                                    | 1                       |
| Dimension terrace         5x1,92           Dimension terrace         5x1,92           B1 CHASSIS         Leveling Feet         X           Leveling Feet         X           Wooden leveling feet 250mm         X           Wooden leveling feet 250mm         X           Subframework of spruce wood         X           Anchoring kit         O           Anchoring kit         O           B2 FLOOR           Pinewood boards floor         X, Tilly ploš?e 21mm           Pinewood boards floor         X, Tilly ploš?e 21mm           Pinewood boards floor         X, Tilly ploš?e 21mm           Ponstruction poles Pinewood BSH 100x160         X           Construction poles Pinewood BSH 100x160         X           Roof canvas PVC Sattler Complain 745 7M4 640g/m2 (FR)         X                                                                                                                                                                                                                                                                                                                                                                                                             | Number of bathrooms                                   | 1                       |
| Dimension terrace 5x1,92   B1 CHASSIS X   Leveling Feet X   Wooden leveling feet 250mm X   Wooden leveling feet 250mm X   Subframework of spruce wood X   Subframework of spruce wood X   Anchoring kit O   Anchoring kit O   B2 FLOOR   Pinewood boards floor X, Tilly ploš?e 21mm   Ponstruction poles Pinewood BSH 100x160 X   Construction poles Pinewood BSH 100x160 X   Roof canvas PVC Sattler Complain 745 7M4 640g/m2 (FR) X                                                                                                                                                                                                                                                                                                                                                                                                                                                                                                                                                                                                                                 | Kitchen                                               | X                       |
| B1 CHASSIS  Leveling Feet X  Leveling Feet X  Wooden leveling feet 250mm X  Wooden leveling feet 250mm X  Subframework of spruce wood X  Subframework of spruce wood X  Anchoring kit O  Anchoring kit O  B2 FLOOR  Pinewood boards floor X, Tilly ploš?e 21mm  Construction poles Pinewood BSH 100x160 X  Construction poles Pinewood BSH 100x160 X  Roof canvas PVC Sattler Complain 745 7M4 640g/m2 (FR)                                                                                                                                                                                                                                                                                                                                                                                                                                                                                                                                                                                                                  | Dimension terrace                                     | 5x1,92                  |
| Leveling Feet X Leveling Feet X Wooden leveling feet 250mm X Wooden leveling feet 250mm X Subframework of spruce wood X Subframework of spruce wood X Anchoring kit O Anchoring kit O  B2 FLOOR Pinewood boards floor X, Tilly ploš?e 21mm Construction poles Pinewood BSH 100x160 X Construction poles Pinewood BSH 100x160 X Roof canvas PVC Sattler Complain 745 7M4 640g/m2 (FR)                                                                                                                                                                                                                                                                                                                                                                                                                                                                                                                                                                                                                                                                                        | Dimension terrace                                     | 5x1,92                  |
| Leveling Feet X Leveling Feet X Wooden leveling feet 250mm X Wooden leveling feet 250mm X Subframework of spruce wood X Subframework of spruce wood X Anchoring kit O Anchoring kit O  B2 FLOOR Pinewood boards floor X, Tilly ploš?e 21mm Construction poles Pinewood BSH 100x160 X Construction poles Pinewood BSH 100x160 X Roof canvas PVC Sattler Complain 745 7M4 640g/m2 (FR)                                                                                                                                                                                                                                                                                                                                                                                                                                                                                                                                                                                                                                                                                        | B1 CHASSIS                                            |                         |
| Leveling Feet X Wooden leveling feet 250mm X Wooden leveling feet 250mm X Subframework of spruce wood X Subframework of spruce wood X Anchoring kit O Anchoring kit O  B2 FLOOR Pinewood boards floor X, Tilly ploš?e 21mm Pinewood BSH 100x160 X Construction poles Pinewood BSH 100x160 X Roof canvas PVC Sattler Complain 745 7M4 640g/m2 (FR) X                                                                                                                                                                                                                                                                                                                                                                                                                                                                                                                                             |                                                       | X                       |
| Wooden leveling feet 250mm X Wooden leveling feet 250mm X Subframework of spruce wood X Subframework of spruce wood X Anchoring kit O Anchoring kit O  B2 FLOOR Pinewood boards floor X, Tilly ploš?e 21mm Construction poles Pinewood BSH 100x160 X Construction poles Pinewood BSH 100x160 X Roof canvas PVC Sattler Complain 745 7M4 640g/m2 (FR)                                                                                                                                                                                                                                                                                                                                                                                                                                                                                                                                                                                                                                                                                                                        |                                                       | X                       |
| Wooden leveling feet 250mm X Subframework of spruce wood X Subframework of spruce wood X Anchoring kit O Anchoring kit O  B2 FLOOR Pinewood boards floor X, Tilly ploš?e 21mm Pinewood boards floor X, Tilly ploš?e 21mm Pinewood boards floor X, Tilly ploš?e 21mm  B3 EXTERIOR WALLS Construction poles Pinewood BSH 100x160 X Construction poles Pinewood BSH 100x160 X Roof canvas PVC Sattler Complain 745 7M4 640g/m2 (FR)                                                                                                                                                                                                                                                                                                                                                                                                                                                                                                                                                                                                                                                                                                                                                                             | -                                                     | X                       |
| Subframework of spruce wood X Subframework of spruce wood X Anchoring kit O Anchoring kit O  B2 FLOOR Pinewood boards floor X, Tilly ploš?e 21mm Pinewood boards floor X, Tilly ploš?e 21mm Pinewood boards floor X, Tilly ploš?e 21mm  B3 EXTERIOR WALLS Construction poles Pinewood BSH 100x160 X Construction poles Pinewood BSH 100x160 X Roof canvas PVC Sattler Complain 745 7M4 640g/m2 (FR) X                                                                                                                                                                                                                                                                                                                                                                                                                                                                                                                                                                                                                                                                                                                                                                                                        |                                                       | Χ                       |
| Anchoring kit O Anchoring kit O  B2 FLOOR Pinewood boards floor X, Tilly ploš?e 21mm Pinewood boards floor X, Tilly ploš?e 21mm Pinewood boards floor X, Tilly ploš?e 21mm  B3 EXTERIOR WALLS Construction poles Pinewood BSH 100x160 X Construction poles Pinewood BSH 100x160 X Roof canvas PVC Sattler Complain 745 7M4 640g/m2 (FR)                                                                                                                                                                                                                                                                                                                                                                                                                                                                                                                                                                                                                                                                                                                                                                                                                                                                      |                                                       | Χ                       |
| Anchoring kit  B2 FLOOR Pinewood boards floor Pinewood boards floor X, Tilly ploš?e 21mm X, Tilly ploš?e 21mm X, Tilly ploš?e 21mm  B3 EXTERIOR WALLS Construction poles Pinewood BSH 100x160 X Construction poles Pinewood BSH 100x160 X Roof canvas PVC Sattler Complain 745 7M4 640g/m2 (FR) X                                                                                                                                                                                                                                                                                                                                                                                                                                                                                                                                                                                                                                                                                                                                                                                                                                                                                                            | Subframework of spruce wood                           | X                       |
| B2 FLOOR Pinewood boards floor X, Tilly ploš?e 21mm Pinewood boards floor X, Tilly ploš?e 21mm  B3 EXTERIOR WALLS Construction poles Pinewood BSH 100x160 X Construction poles Pinewood BSH 100x160 X Roof canvas PVC Sattler Complain 745 7M4 640g/m2 (FR)                                                                                                                                                                                                                                                                                                                                                                                                                                                                                                                                                                                                                                                                                                                                                                                                                                                                                                                                                  | Anchoring kit                                         | 0                       |
| Pinewood boards floor  Pinewood boards floor  X, Tilly ploš?e 21mm  X, Tilly ploš?e 21mm  X, Tilly ploš?e 21mm  X, Tilly ploš?e 21mm  X Construction poles Pinewood BSH 100x160  X Construction poles Pinewood BSH 100x160  X Roof canvas PVC Sattler Complain 745 7M4 640g/m2 (FR)                                                                                                                                                                                                                                                                                                                                                                                                                                                                                                                                                                                                                                                                                                                                                                                                                                                                                                                          | Anchoring kit                                         | 0                       |
| Pinewood boards floor  Pinewood boards floor  X, Tilly ploš?e 21mm  X, Tilly ploš?e 21mm  X, Tilly ploš?e 21mm  X, Tilly ploš?e 21mm  X Construction poles Pinewood BSH 100x160  X Construction poles Pinewood BSH 100x160  X Roof canvas PVC Sattler Complain 745 7M4 640g/m2 (FR)                                                                                                                                                                                                                                                                                                                                                                                                                                                                                                                                                                                                                                                                                                                                                                                                                                                                                                                          | R2 ELOOP                                              |                         |
| Pinewood boards floor  B3 EXTERIOR WALLS  Construction poles Pinewood BSH 100x160  Construction poles Pinewood BSH 100x160  X  Roof canvas PVC Sattler Complain 745 7M4 640g/m2 (FR)                                                                                                                                                                                                                                                                                                                                                                                                                                                                                                                                                                                                                                                                                                                                                                                                                                                                                                                                                                                                                         |                                                       | X Tilly plos2e 21mm     |
| B3 EXTERIOR WALLS  Construction poles Pinewood BSH 100x160 X  Construction poles Pinewood BSH 100x160 X  Roof canvas PVC Sattler Complain 745 7M4 640g/m2 (FR)                                                                                                                                                                                                                                                                                                                                                                                                                                                                                                                                                                                                                                                                                                                                                                                                                                                                                                                                                                                                                                               |                                                       |                         |
| Construction poles Pinewood BSH 100x160 X  Construction poles Pinewood BSH 100x160 X  Roof canvas PVC Sattler Complain 745 7M4 640g/m2 (FR) X                                                                                                                                                                                                                                                                                                                                                                                                                                                                                                                                                                                                                                                                                                                                                                                                                                                                                                                                                                                                                                                                | Thewood boards hoof                                   | λ, τιιιγ βιοστο 2 πιιιπ |
| Construction poles Pinewood BSH 100x160 X Roof canvas PVC Sattler Complain 745 7M4 640g/m2 (FR) X                                                                                                                                                                                                                                                                                                                                                                                                                                                                                                                                                                                                                                                                                                                                                                                                                                                                                                                                                                                                                                                                                                            | B3 EXTERIOR WALLS                                     |                         |
| Roof canvas PVC Sattler Complain 745 7M4 640g/m2 (FR)                                                                                                                                                                                                                                                                                                                                                                                                                                                                                                                                                                                                                                                                                                                                                                                                                                                                                                                                                                                                                                                                                                                                                        | Construction poles Pinewood BSH 100x160               | Χ                       |
| ,                                                                                                                                                                                                                                                                                                                                                                                                                                                                                                                                                                                                                                                                                                                                                                                                                                                                                                                                                                                                                                                                                                                                                                                                            | Construction poles Pinewood BSH 100x160               | X                       |
| Roof canvas PVC Sattler Complain 745 7M4 640g/m2 (FR) X                                                                                                                                                                                                                                                                                                                                                                                                                                                                                                                                                                                                                                                                                                                                                                                                                                                                                                                                                                                                                                                                                                                                                      | Roof canvas PVC Sattler Complain 745 7M4 640g/m2 (FR) | X                       |
|                                                                                                                                                                                                                                                                                                                                                                                                                                                                                                                                                                                                                                                                                                                                                                                                                                                                                                                                                                                                                                                                                                                                                                                                              | Roof canvas PVC Sattler Complain 745 7M4 640g/m2 (FR) | X                       |