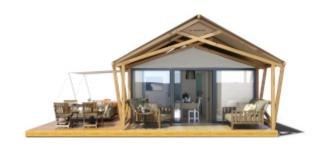

## Facade:



## Layout:











| Length interior/exterior         5,68/6,43           Width interior/exterior         5,68/6,43           Width interior/exterior         5/5,83           Width interior/exterior         5,58,83           Height interior/exterior         3,95/5,02           Height interior/exterior         3,95/5,02           Area         38,50           Area         38,50           Number of beds         2           Number of bedrooms         1           Number of bathrooms         1           Kitchen         X           Dimension terrace         5x1,92           Dimension terrace         X           Eveling Feet         X           Leveling Feet         X           Leveling Feet         X           Wooden leveling feet 250mm         X           Subframework of spr