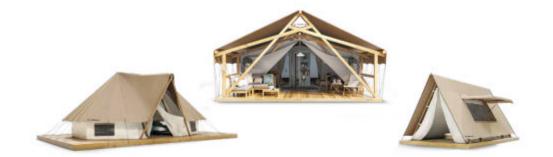

# **Basic ADRIATIC**

Facade:

Layout:

Technical data / Season 2024 Basic ADRIATIC

| A1 GENERAL               |           |
|--------------------------|-----------|
| Length interior/exterior | 5/7,5     |
| Width interior/exterior  | 5,05/5,85 |
| Height interior/exterior | 2,63/3,63 |
| Area                     | 39,16     |
| Number of beds           | -         |
| Number of bedrooms       | -         |
| Number of bathrooms      | -         |
| Loft bedroom             | -         |
| Kitchen                  | -         |
| Transport length         | 7,5       |
| Transport width          | 2,28      |
| Transport height         | 2,4       |
| Dimension terrace        | 5,05x2,31 |
| B1 CHASSIS               |           |
| Leveling Feet            | Х         |