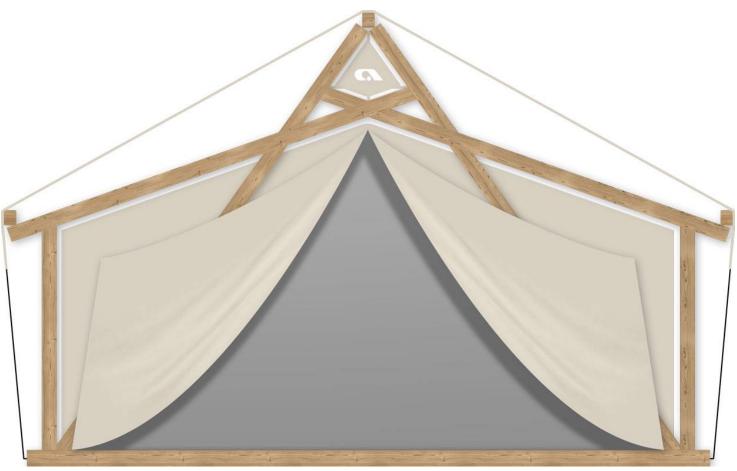

## **B3 EXTERIOR WALLS**

| Construction poles Pinewood BSH 100x120               | Х |
|-------------------------------------------------------|---|
| Roof canvas PVC Sattler Complain 745 7M4 640g/m2 (FR) | Х |
| Interior canvas TenCate Campshield FR2 290g/m2 (FR)   | 0 |
| Wooden chassis cover Adriatic up to 245mm             | 0 |
| Window with mosquito net                              | Х |
| Internal canvas rolo                                  | Х |
| Front entrance opening section on zipper              | Х |
| Mosquito net for entrance opening                     | 0 |
| External cristal PVC rolo with Vecro tape             | Х |