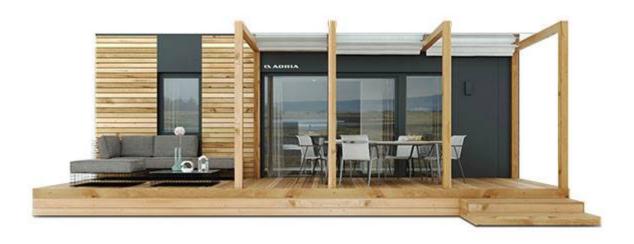

# Aurora 555 H11



## Facade:





# Layout:







### **A1 GENERAL**

| Area                                                             | 24,75 |
|------------------------------------------------------------------|-------|
| Number of beds                                                   | 2     |
| Number of bedrooms                                               | 1     |
| Number of bathrooms                                              | 1     |
| Height                                                           | 3,45  |
| Length                                                           | 5,50  |
| Width                                                            | 4,50  |
| B1 CHASSIS                                                       |       |
| 100% Galvanized Steel Chassis