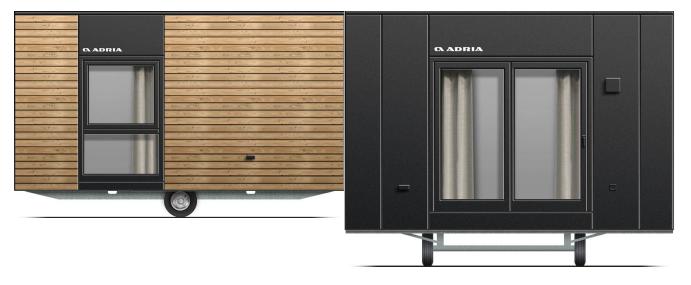

# Aurora 555 H11



## Facade:





# Layout:







### **A1 GENERAL**

| Area                                                             | 24,75 |
|------------------------------------------------------------------|-------|
| Number of beds                                                   | 2     |
| Number of bedrooms                                               | 1     |
| Number of bathrooms                                              | 1     |
| Height                                                           | 3,45  |
| Length                                                           | 5,50  |
| Width                                                            | 4,50  |
| B1 CHASSIS                                                       |       |
| 100% Galvanized Steel Chassis with leveling feet                 |